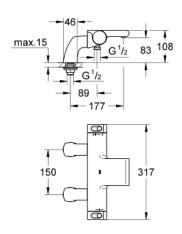

## 34 176 001 GROHTHERM 2000 THERMOSTAT BATH/SHOWER MIXER

## PRODUCT DESCRIPTION

- · Colour: chrome
- · deck mounted
- GROHE CoolTouch safety housing
- GROHE Long-Life finish
- GROHE Aqua Paddles, ergonomically shaped handles
- GROHE TurboStat compact cartridge with wax thermoelement
- GROHE SafeStop at 38°C
- GROHE SafeStop Plus optional temperature limiter at 43°C included
- integrated mixed water shut off
- GROHE AquaDimmer Eco with multiple function:
- - flow control
- - diverter: bath/shower
- integrated GROHE EcoButton (economy button with economy stop for shower)
- shower outlet below 1/2"
- •
- flow straightener
- built-in non return valves
- dirt strainers
- Protected against backflow
- pillar unions with covered fixing
- GROHE EcoJoy Less water, perfect flow