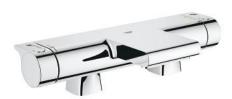

## 34 176 001 GROHTHERM 2000 THERMOSTAT BATH/SHOWER MIXER

## PRODUCT DESCRIPTION

- · Colour: chrome
- · deck mounted
- GROHE CoolTouch safety housing
- GROHE Long-Life finish
- GROHE Aqua Paddles, ergonomically shaped handles
- GROHE TurboStat compact cartridge with wax thermoelement
- GROHE SafeStop at 38°C
- GROHE SafeStop Plus optional temperature limiter at 43°C included
- integrated mixed water shut off
- GROHE AquaDimmer Eco with multiple function:
- - flow control
- - diverter: bath/shower
- integrated GROHE EcoButton (economy button with economy stop for shower)
- shower outlet below 1/2"
- •
- flow straightener
- built-in non return valves
- dirt strainers
- Protected against backflow
- pillar unions with covered fixing
- GROHE EcoJoy Less water, perfect flow